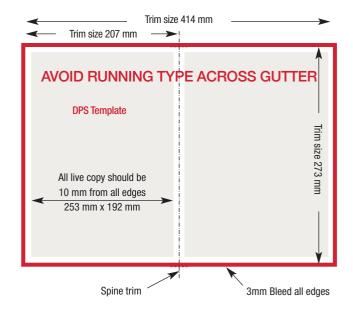

## Important Notes for Designers of Double Page Spreads (DPS) – Saddle Stitched

- DPS must be supplied as two single pages, left and right
- Include 3 mm bleed on all edges
- Avoid running type across the gutter on a DPS
- Spacing of letters in headings or large text should clear the gutter
- All live copy must be kept at least 10 mm from outer edges

## Journal Size

Trimmed size is 273 mm deep x 207 mm wide, saddle stitched. Include 3 mm bleed on all edges.

All live copy must be kept at least 10 mm from outer edges.